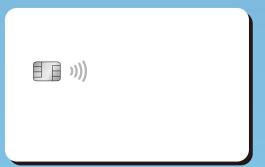

## Tap to Ride

For the Toyama Airport Express Bus

You can use these cards!

Visa/JCB/American Express/Diners/Discover cards that support contactless payments (credit card/debit card/prepaid card), smartphone, etc/

If your card has this symbol,

(Contactless Indicator)

you can use it!

Please speak to station staff before tapping your card in the following cases:

- If you wish to purchase a child ticket.
  If you wish to purchase multiple tickets.
- If you wish to use the disability discount. You will need to show your disability certificate.