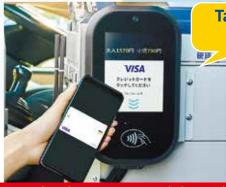

Tap your card on the reader when you get off!

\*You don't need to tap your card when you get on.

Normal fare

Disability discount fare

Adult Child (elementary school)

¥420 ¥210

¥210

ease note that this service can only be used on the Toyama Airport Express Bus route. It cannot be used on buses that travel on the oute to the airport stopping at each bus stop, such as the Toyama Regional Disaster Prevention Center route or the General Sports